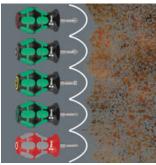

#### Long life

The special surface treatment of the blades sees to a high level of corrosion protection and optimum fitting accuracy of the screw.