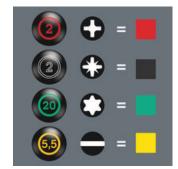

## "Take it easy" Tool Finder

Screwdrivers with "Take it easy" tool finder: colour coding according to profile and size stamp.