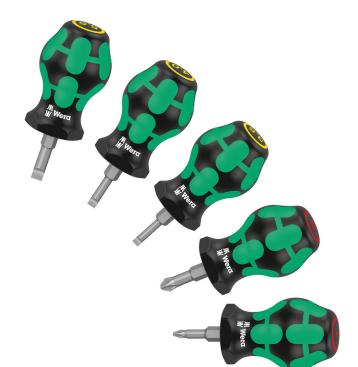

Kraftform Plus - Series 300















**EAN:** 4013288212337 **Size:** 115x114x39 mm

Part number:05008870001Weight:227 gArticle number:Stubby Set 1Country of origin:CZ

Customs tariff 82054000

number:

• Short compact shape for working in confined spaces

- Ergonomic 2-component Kraftform handle for precise work
- Blades with the benefits of the Wera Bit technology
- Hexagonal anti-roll feature against rolling away
- "Take it easy" tool finder: colour coding according to profile and size

Especially small screwdrivers with short blades for hard to reach areas. The 2-component Kraftform handle with its practical combination of hard and soft zones allows for a firm grip and precise working. The blades have all the benefits of the Wera Bit technology. Special surface treatment of the blades for high corrosion protection