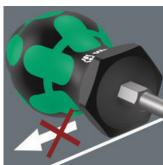

#### Non-roll feature

The hexagonal non-roll feature prevents any rolling away at the workplace.

Web link https://products.wera.de/en/screwdrivers\_kraftform\_plus\_\_series\_300\_stubby\_set\_1.html