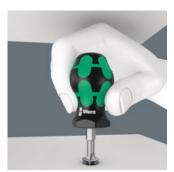

## Compact shape

With its compact handle shape and the short blade, the Kraftform Stubbies are particularly suitable for working in confined screwdriving situations.